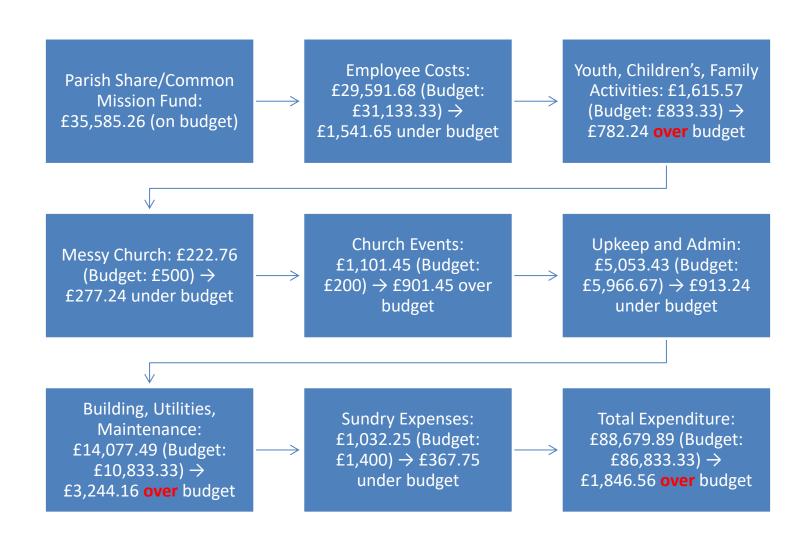

## Expenditure Summary (Year-to-Date)

#### **Summary Position**

Actual Income:£82,169.77

Budgeted Income: £69,900.00

 $\rightarrow$  £12,269.77 above budget

Actual Expenditure: £88,679.89

Budgeted Expenditure: £86,833.33

 $\rightarrow$  £1,846.56 over budget

#### **Net Position**

- Actual Surplus/Deficit Deficit: £(6,510.12)
- Budgeted Surplus/Deficit: £(16,933.33)

#### **Conclusion**

The PMFM is currently under **budget** overall — despite a deficit, the actual shortfall is £10,423.21 better than budgeted at this point in the year.

There are several costs yet to crystalise, i.e. roof repairs together with...