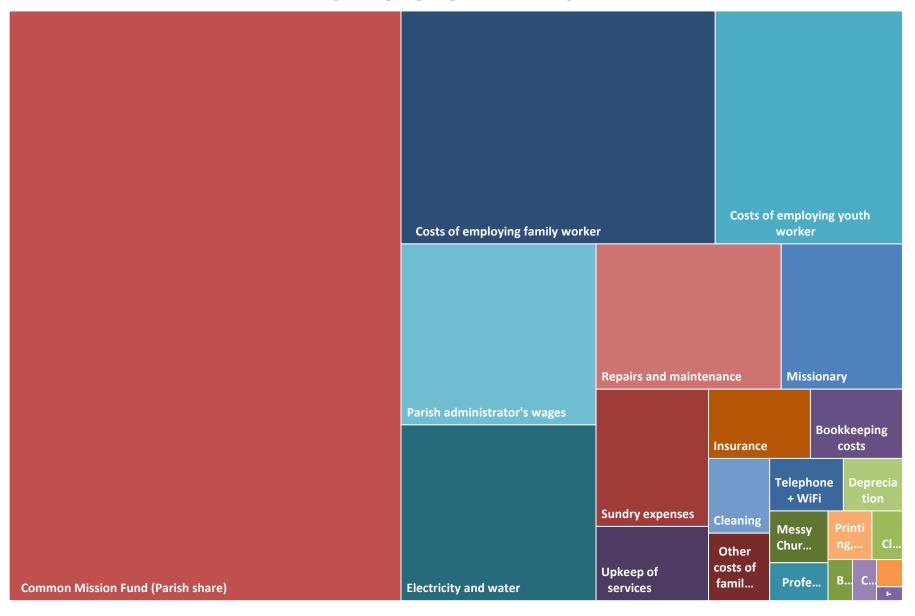

#### **DISTRIBUTION OF EXPENDITURE**

#### **DISTRIBUTION OF EXPENDITURE - MISSION**

|                                    | Costs of employing family worker |  | Costs of employing youth worker |                                       |  |
|------------------------------------|----------------------------------|--|---------------------------------|---------------------------------------|--|
|                                    | Parish administrator's wages     |  |                                 | Bookkeeping costs  Telephone Deprecia |  |
| Common Mission Fund (Parish share) | Electricity and water            |  |                                 | + WiFi tion  Messy Chur Profe B C     |  |