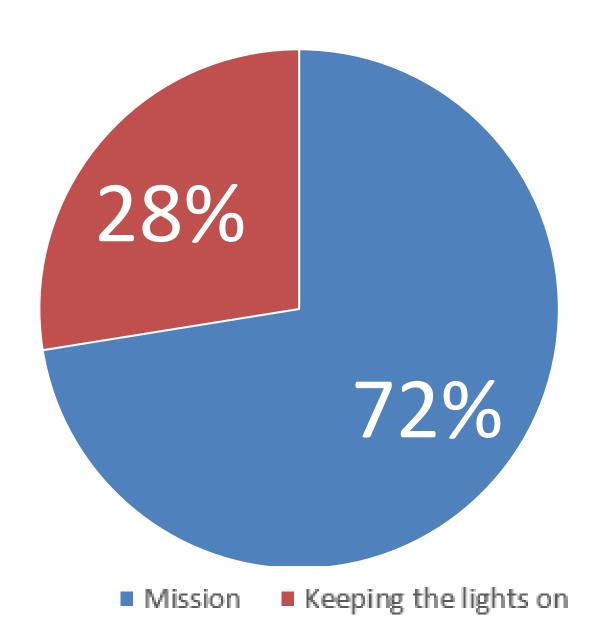

|     |         |        |         |         |         |

142,832

#### **DISTRIBUTION OF EXPENDITURE**



#### **DISTRIBUTION OF EXPENDITURE - MISSION**

|                                    | Costs of employing family worker |  | Costs of employing youth worker |                                       |  |
|------------------------------------|----------------------------------|--|---------------------------------|---------------------------------------|--|
|                                    | Parish administrator's wages     |  |                                 | Bookkeeping costs  Telephone Deprecia |  |
| Common Mission Fund (Parish share) | Electricity and water            |  |                                 | + WiFi tion  Messy Chur Profe B C     |  |

## Expenditure



28%

72%



## Notes to the Accounts

#### **Accounting Policies:**

- Prepared in accordance with FRS 102 and Charities Act 2011.
- Historical cost convention.
- Funds:
- Restricted Funds.
- Designated Funds.
- Unrestricted Funds.
- Income Recognition:
- Donations, investments, grants, and other income.
- Expenditure Recognition:
- Charitable activities, Diocesan parish share, and other expenditures.

Going Forward 2025

PM&FM

## Expenditure Summary (Year-to-Date)



## Income Summary (Year-to-Date)



Total Giving (incl. Gift Aid): £74,423.58 (Budget: £64,866.67)  $\rightarrow$  £9,556.91 above budget



Other Income: £7,746.19 (Budget: £5,033.33) → £2,712.86 above budget



Total Income: £82,169.77 (Budget: £69,900) → £12,269.77 surplus

# Financial Position as of April 2025

#### **